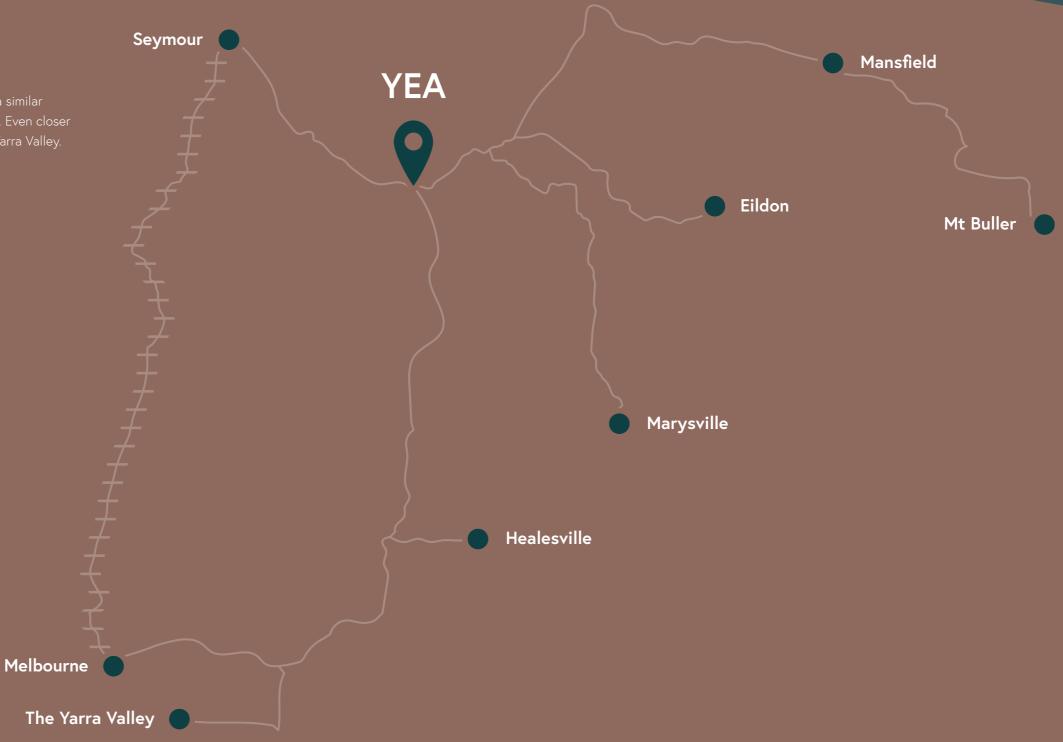

## Location, location, location...

Seymour to Melbourne CBD (1hr 15min)

Seymour (25min)

Mansfield (45min)

Eildon (40min)

Marysville (45min)

Healesville (45min)

The Yarra Valley (50min)

Melbourne CBD (1hr 30min)