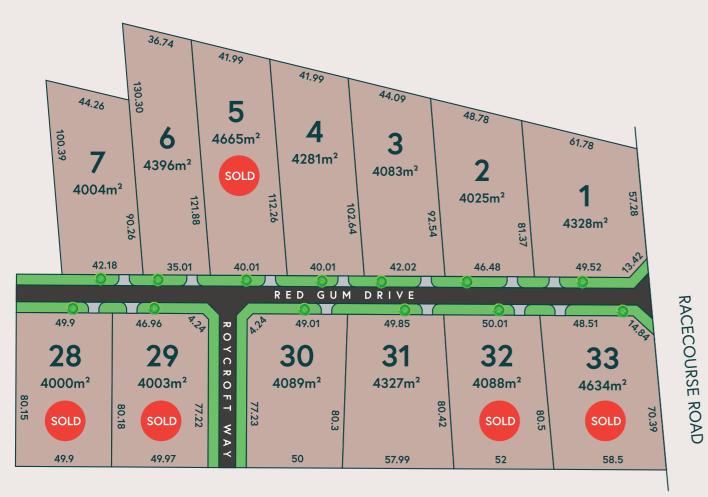

## Welcome to Red Gum Views

Set amongst the scenic hills of Yea, Red Gum Views is in the most desired location of this thriving town. With a large variety of lots available, in sizes ranging from 4,000m² all the way to 8.7 ha, this is a rare opportunity not to be missed.

 ${\it Masterplan\ layout\ including\ landscaping\ and\ location\ of\ crossovers\ is\ indicative\ only\ and\ subject\ to\ change}$ 

**STAGE THREE** 

**STAGE FOUR** 

Stage plan layout including landscaping and location of crossovers is indicative only and subject to change