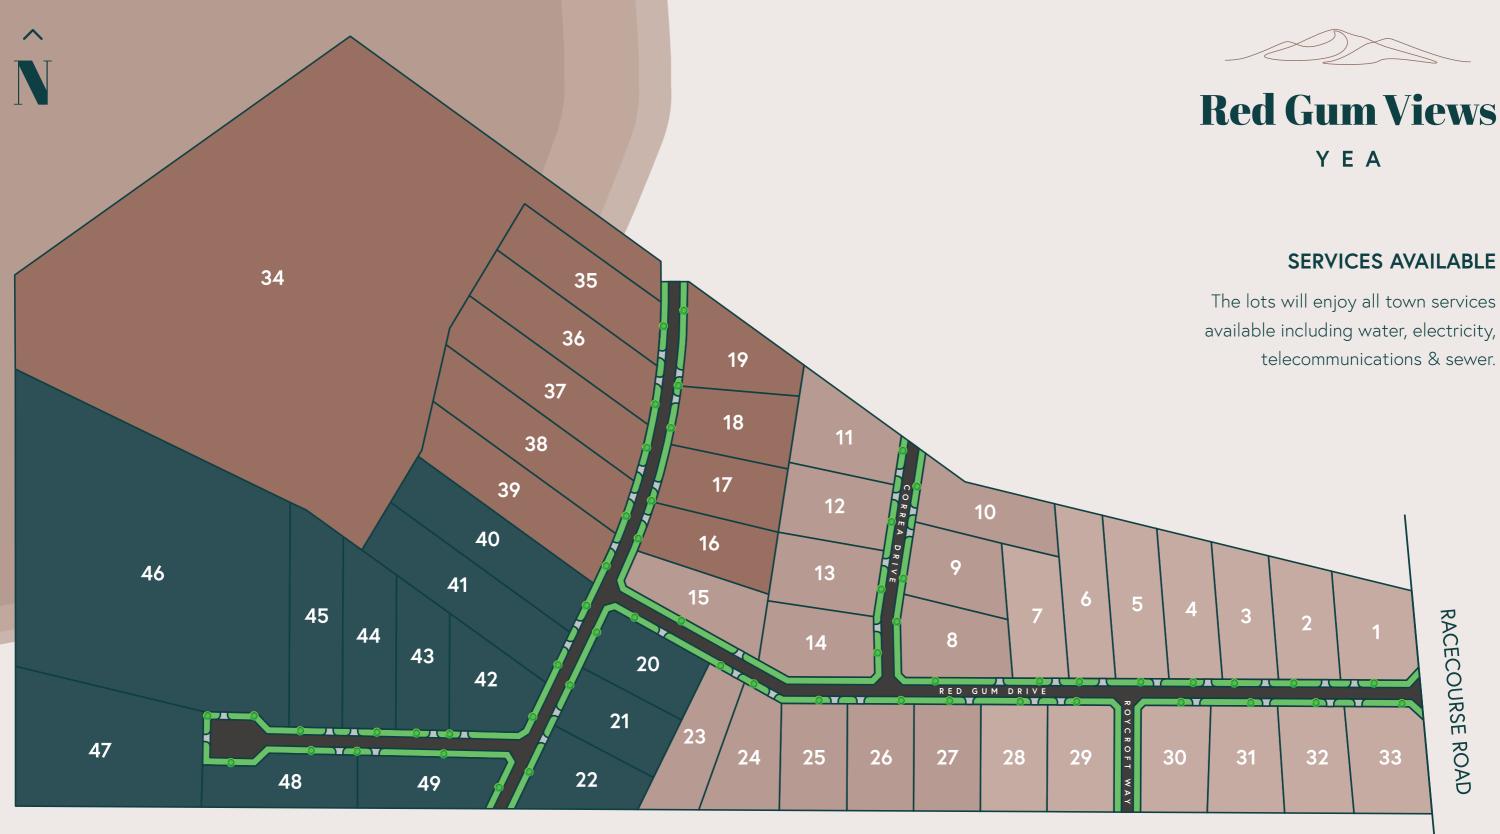

## Welcome to Red Gum Views

Set amongst the scenic hills of Yea, Red Gum Views is in the most desired location of this thriving town. With a large variety of lots available, in sizes ranging from 4,000m² all the way to 8.7 ha, this is a rare opportunity not to be missed.

 ${\it Masterplan\ layout\ including\ landscaping\ and\ location\ of\ crossovers\ is\ indicative\ only\ and\ subject\ to\ change}$ 

**STAGE THREE** 

**STAGE FOUR** 

Stage plan layout including landscaping and location of crossovers is indicative only and subject to change