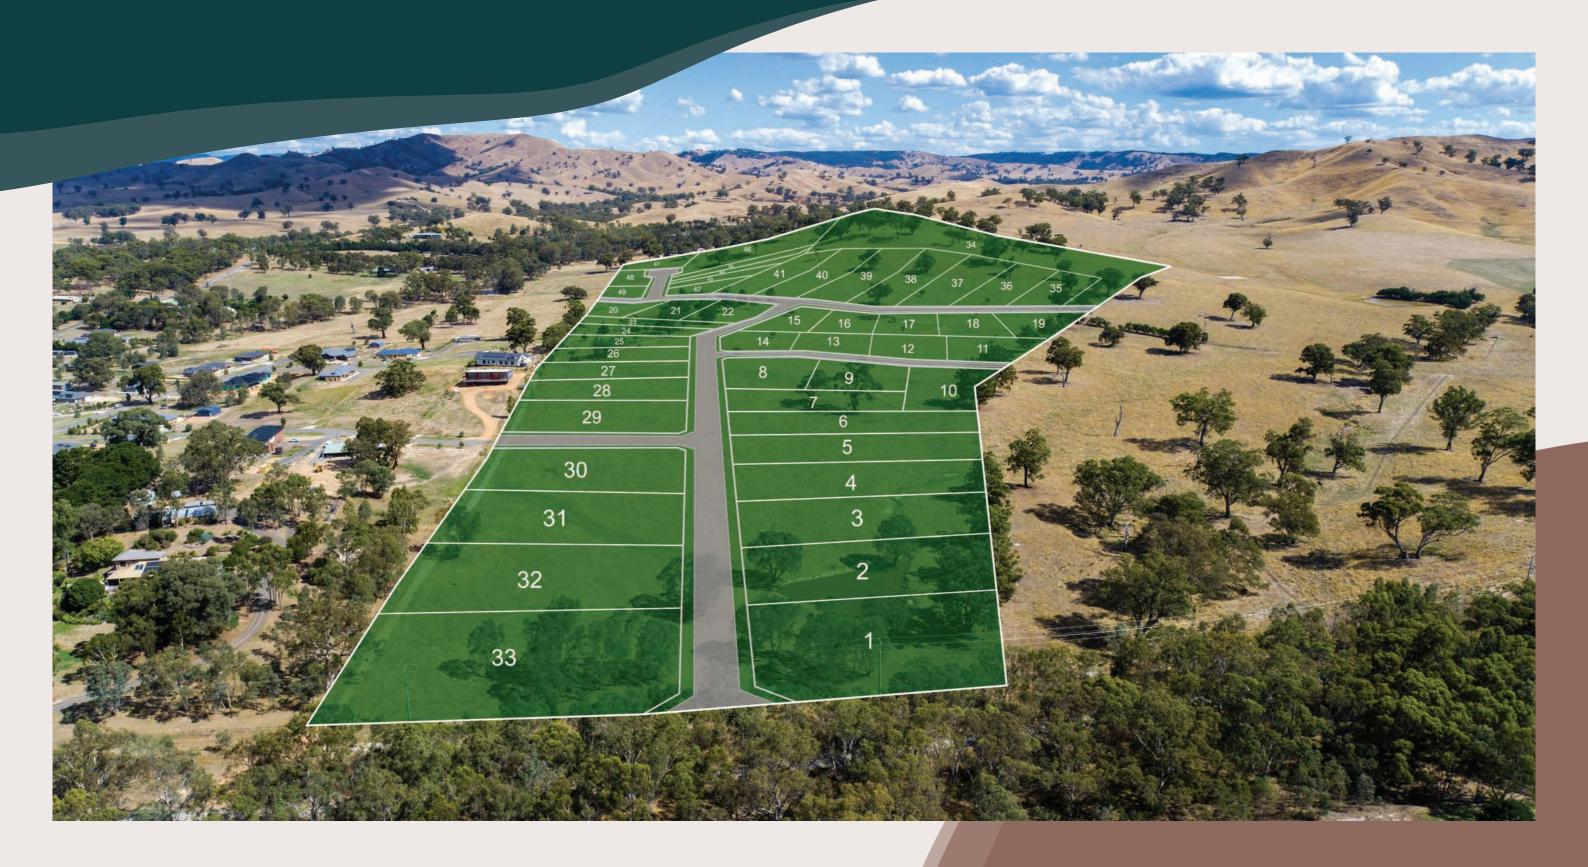

## Welcome to Red Gum Views

Set amongst the scenic hills of Yea, Red Gum Views is in the most desired location of this thriving town. With a large variety of lots available, in sizes ranging from 4,000m² all the way to 8.7 ha, this is a rare opportunity not to be missed.

 ${\it Masterplan\ layout\ including\ landscaping\ and\ location\ of\ crossovers\ is\ indicative\ only\ and\ subject\ to\ change}$ 

**STAGE THREE** 

**STAGE FOUR** 

Stage plan layout including landscaping and location of crossovers is indicative only and subject to change